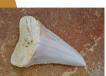

## WHATS THE DIFFERENCE?!

and bones.

Direction: Your class has now made lots of plant trace fossils! Find a few classmates to switch fossils with.

<u>Draw</u> their fossil in the empty boxes below. <u>Then describe</u> what evidence tells you more about their plant!