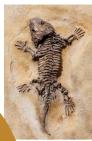

## WHATS THE DIFFERENCE?!

and bones.

Direction: Your class has now made lots of plant trace fossils! Find a few classmates to switch fossils with.

<u>Draw</u> their fossil in the empty boxes below. <u>Then describe</u> what evidence tells you more about their plant!