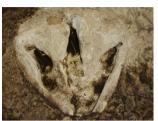

## WHATS THE DIFFERENCE?!

and bones.

Direction: Your class has now made lots of plant trace fossils! Find a few classmates to switch fossils with.

<u>Draw</u> their fossil in the empty boxes below. <u>Then describe</u> what evidence tells you more about their plant!