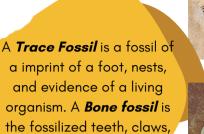

## WHATS THE DIFFERENCE?!

and bones.

Direction: Your class has now made lots of plant trace fossils! Find a few classmates to switch fossils with.

<u>Draw</u> their fossil in the empty boxes below. <u>Then describe</u> what evidence tells you more about their plant!