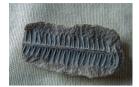

## D.I.Y. Plant Fossils

- Mix all the ingredients using your hands. It should feel like dough when mixed completely.
- 2. Take a small amount of dough and shape it into a ball.
- 3. Place the ball of dough on wax paper then flatten it out with your hand or with a rolling pin.
- 4. Grab your plant and press it into the dough. You can use the back of a spoon to help you press down.
- 5. Carefully lift the plant specimen out of the dough.
- 6. Leave the dough alone to dry.

## WHATS THE DIFFERENCE?!

and bones.

Direction: Your class has now made lots of plant trace fossils! Find a few classmates to switch fossils with.

<u>Draw</u> their fossil in the empty boxes below. <u>Then describe</u> what evidence tells you more about their plant!